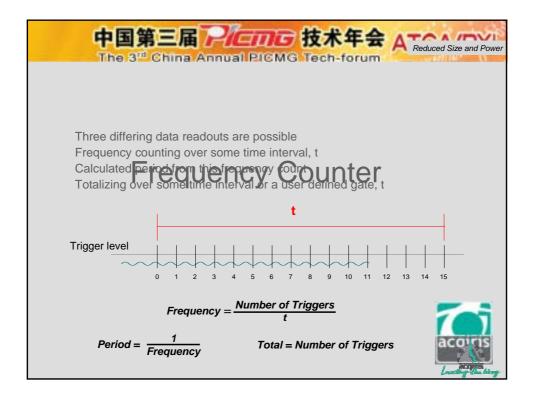

|                                        |         |
|                                               |                                        |         |
| Analog                                        | RF                                     |         |
| – Chassis                                     | – Chassis                              |         |
| – Controller                                  | – Controller                           | -       |
| – Timing &                                    | – Timing &                             |         |
| Control                                       | Control                                | acqırıs |
| Module                                        | Module                                 |         |